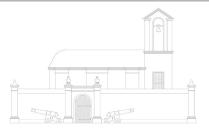

#### THE BUILDING:

The Kruithuis was completed in 1777 as the munitions building for the Dutch East India Company. Before this, the officers of the Stellenbosch cavalry had to go to Cape Town for military training once a year. Today the VOC Kruithuis is a symbol of military strength and power, which is reflected in the powerful fruit flavours and structure of the 2020 Syrah.