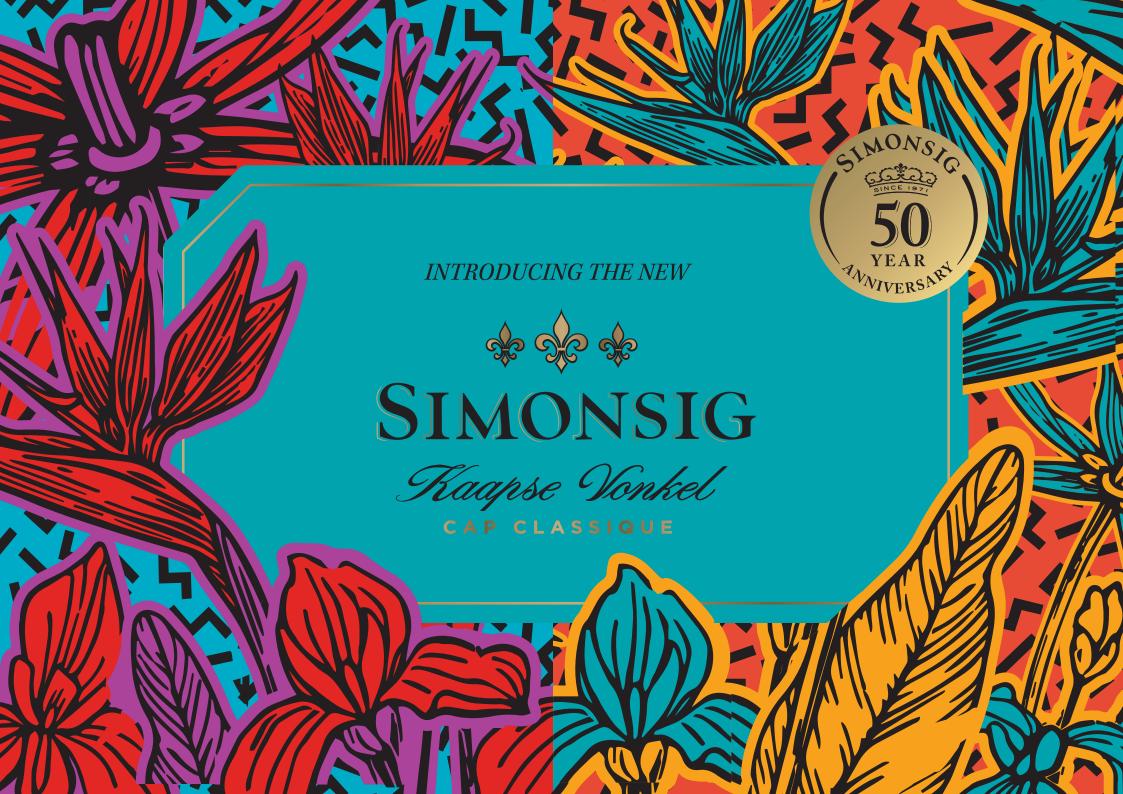

#### Kaapse Vonkel Satin nectar rosé

45% Pinot Noir | 42% Pinotage | 11% Chardonnay | 2% Pinot Meunier

Demi-Sec Cap Classique

A delicious Cap Classique with a subtle salmon pink colour. Fine, refreshing bubbles contributes length and elegance on the palate. An expressive nose of white peach, red berries and cherries capture the imagination. Juicy red apples, plums and raspberry tart flavours add complexity to the subtly sweet palate. A perfectly balanced Demi-Sec with fresh acidity and flair. Exquisite

chinese & thai dishes

on its own or with your

favourite dessert.



fruit salads with red fruits & berries



japanese sushi, crayfish termidor

SIMONSIG

Kaapse Vonkel

Serve between 6-8°C



decadent dessert



Alcohol 12% Res. Sugar 34.36g/l Total Acidity 6.85 g/l pH 3.25





###